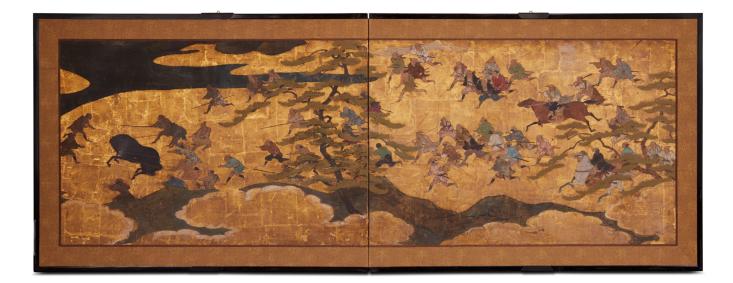

## Japanese Two Panel Screen: Horse Roundup

Interesting and unusual subject matter, Tosa School painting in mineral pigments on gold leaf with silk brocade border.

## PRICE RANGE:

yellow tier

| PERIOD:     | Late 17th century            |
|-------------|------------------------------|
| ORIGIN:     | Japan                        |
| DIMENSIONS: | 28 1/2" h x 74" w x 3/4" d   |
|             | 72.4cm h x 188cm w x 1.9cm d |
| ITEM #:     | S0910                        |
|             |                              |