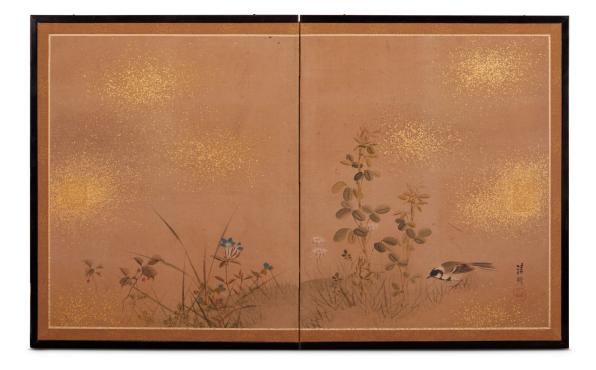

## Japanese Two Panel Screen: Gentle Landscape of Sparrow and Flowers

Meiji period painting (1868 - 1912) of a sparrow investigating the area beneath blooming wildflowers, including blue colored bell flower. Painted in mineral pigments on silk with gold dust and a silk brocade border. Signature and seal read: Kiyohiro. Pair available, sold separately.

## PRICE RANGE:

black tier

| PERIOD:     | c. 1880                       |
|-------------|-------------------------------|
| ORIGIN:     | Japan                         |
| DIMENSIONS: | 22 1/5" h x 36" w x 3/4" d    |
|             | 56.4cm h x 91.4cm w x 1.9cm d |
| ITEM #:     | S1380                         |
|             |                               |