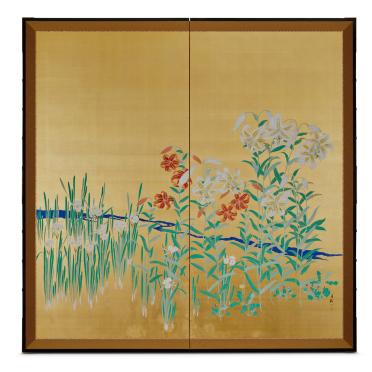

## Japanese Two Panel Screen: Flowers by River's Edge

Mineral pigments on gilded silk. Silk brocade border and gilded bronze hardware. Signature reads: Shunkan Part of a pair with S1873, sold separately.

PRICE RANGE:

| PERIOD:     | c.1930                          |
|-------------|---------------------------------|
| ORIGIN:     | Japan                           |
| DIMENSIONS: | 68 5/8" h x 68 5/8" w x 3/4" d  |
|             | 174.3cm h x 174.3cm w x 1.9cm d |
| ITEM #:     | S1872                           |