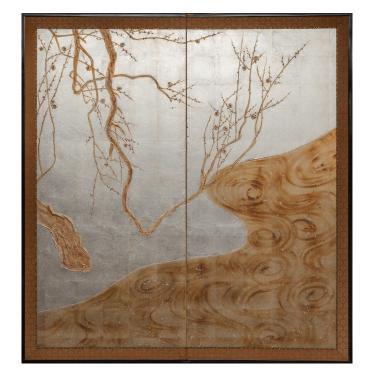

## Japanese Two Panel Screen: Flowering Tree by Edge of a Stream

Rimpa-style painting of branches hanging low next to a river, a Korin subject and Korin-style ripples in the river. Unusual technique of raised paint (gofun) covered in silver with a copper finish, and a silk brocade border.

## PRICE RANGE:

yellow tier

| PERIOD:     | c. 1900                         |
|-------------|---------------------------------|
| ORIGIN:     | Japan                           |
| DIMENSIONS: | 59 1/4" h x 56 1/4" w x 3/4" d  |
|             | 150.5cm h x 142.9cm w x 1.9cm d |
| ITEM #:     | S1618                           |
|             |                                 |