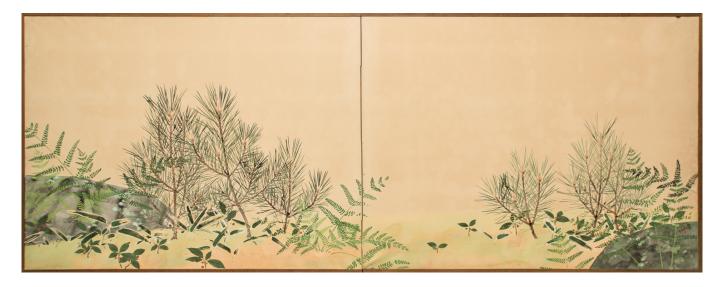

## Japanese Two Panel Screen: Ferns and Young Pine

Delicately painted on mulberry paper, signature and seal read: Shiko. The artist, Sakakibara Shiko (1895-1969) was born in Kyoto.

## PRICE RANGE:

blue tier

| PERIOD:     | c. 1930                        |
|-------------|--------------------------------|
| ORIGIN:     | Japan                          |
| DIMENSIONS: | 28 1/2" h x 73 1/2" w x 3/4" d |
|             | 72.4cm h x 186.7cm w x 1.9cm d |
| ITEM #:     | S1533                          |
|             |                                |