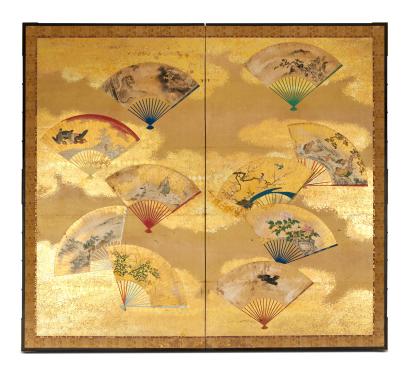

## Japanese Two Panel Screen: Fans

Old Fans mounted on a two panel screen of Gold Clouds. Mineral pigments and gold on mulberry paper, with silk brocade border and black lacquer trim. Signatures on fans read: Tsunenobu (1636~1713), Tokinobu (1642~1678) and Eishin (1691~1731).