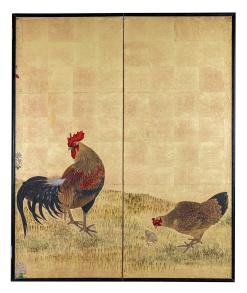

## Japanese Two Panel Screen: Family of Chickens on Gold Leaf

Mineral pigments on gold. Not signed but by: Baikei Hitsu.

## PRICE RANGE:

red tier

| PERIOD:     | c.1880                         |
|-------------|--------------------------------|
| ORIGIN:     | Japan                          |
| DIMENSIONS: | 46 1/2" h x 39 1/4" w x 3/4" d |
|             | 118.1cm h x 99.7cm w x 1.9cm d |
| ITEM #:     | S1861C                         |
|             |                                |