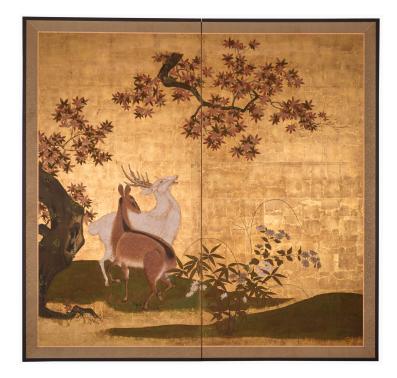

## Japanese Two Panel Screen: Deer in Autumn Landscape

Buck and doe under a red maple on heavy gold. Mineral pigments on gold leaf on paper with silk brocade border and black lacquer trim. White deer are considered a symbol of longevity and good fortune in Japanese culture.

## green tier

| PERIOD:     | c.1800                          |
|-------------|---------------------------------|
| ORIGIN:     | Japan                           |
| DIMENSIONS: | 68" h x 69.5" w x .75" d        |
|             | 172.7cm h x 176.5cm w x 1.9cm d |
| ITEM #:     | S2077                           |
|             |                                 |