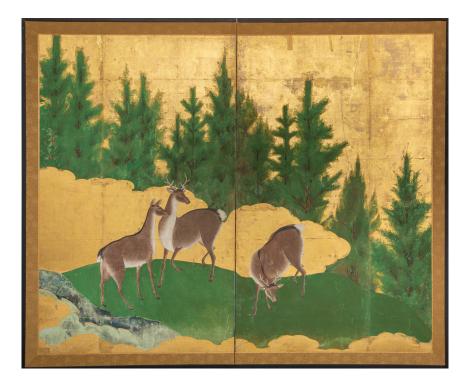

## Japanese Two Panel Screen: Deer in a Cedar Landscape

Originally fusuma doors, three deer stand in a clearing in a pine forest with gold leaf mist. Mid Edo period painting in mineral pigments on gold leaf with a silk brocade border.

## PRICE RANGE:

yellow tier

| PERIOD:     | 18th Century                    |
|-------------|---------------------------------|
| ORIGIN:     | Japan                           |
| DIMENSIONS: | 61 3/4" h x 74 1/2" w x 3/4" d  |
|             | 156.8cm h x 189.2cm w x 1.9cm d |
| ITEM #:     | S1144                           |
|             |                                 |