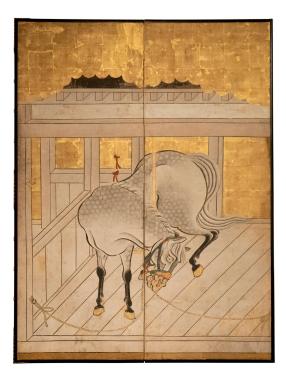

## Japanese Two Panel Screen: Dappled Grey in Stable

Dappled grey horse in mineral pigments and gold leaf on mulberry paper with black lacquer trim. Elaborate bronze with inlaid gold hardware. Part of a set of 4 screens (as shown in last photo), sold separately.

## orange tier

| PERIOD:     | c.1700                          |
|-------------|---------------------------------|
| ORIGIN:     | Japan                           |
| DIMENSIONS: | 65.5" h x 49" w x .75" d        |
|             | 166.4cm h x 124.5cm w x 1.9cm d |
| ITEM #:     | S2029                           |
|             |                                 |