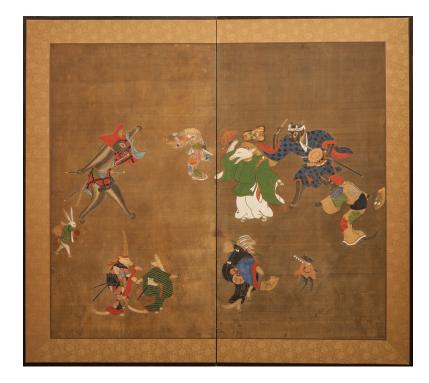

## Japanese Two Panel Screen: Dancing Zodiac Animals at New Years Festival

Animals of the Japanese zodiac dancing in colorful cosutumes, celebrating the new year. Mineral pigments on mulberry paper with silk brocade border.

## PRICE RANGE:

yellow tier

| PERIOD:     | c.1825                          |
|-------------|---------------------------------|
| ORIGIN:     | Japan                           |
| DIMENSIONS: | 58 3/4" h x 65" w x 3/4" d      |
|             | 149.2cm h x 165.1cm w x 1.9cm d |
| ITEM #:     | S0796                           |
|             |                                 |