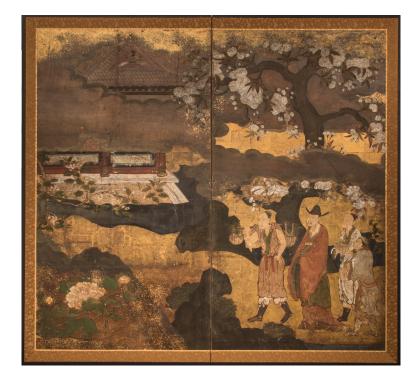

## Japanese Two Panel Screen: Court Figures in a Garden with Flowering Cherry

Kano school painting, mineral pigments gold leaf and gold dust on mulberry paper,

|             | PRICE RANGE:                                 |
|-------------|----------------------------------------------|
|             | <ul> <li>blue tier</li> </ul>                |
|             |                                              |
| PERIOD:     | 17th century                                 |
| ORIGIN:     | Japan                                        |
| DIMENSIONS: | 67 1/2" h x 73" w x 3/4" d                   |
|             | 171.5cm h x 185.4cm w x 1.9cm d              |
| ITEM #:     | S1559                                        |
|             |                                              |
|             | <ul> <li>\$0-\$5,000 (black tier)</li> </ul> |
|             | \$5,001-\$10,000 (red tier)                  |
|             | \$10,001-\$25,000 (blue tier)                |
|             | \$25,001-\$50,000 (yellow tier)              |