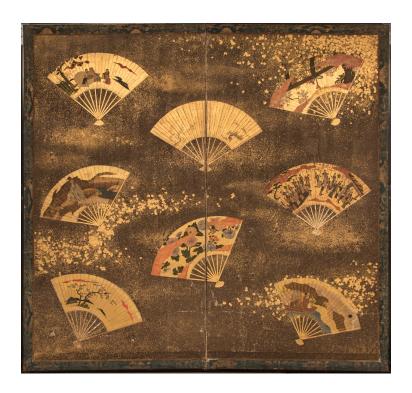

## Japanese Two Panel Screen: Collection of Fans with Gold

Edo period (18th century) screen with hand painted fans depicting famous Japanese painting subjects. This screen was most likely made from someone's collection of fans. Fans applied to mulberry paper with gofun, gold dust, and gold leaf.