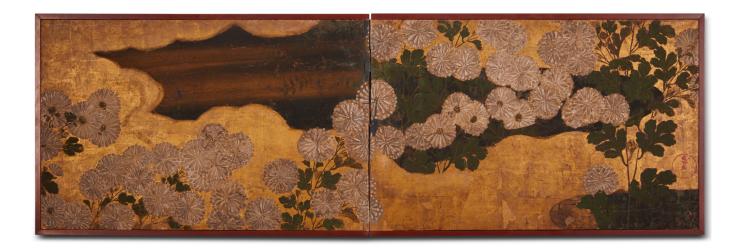

## Japanese Two Panel Screen: Rimpa painting of Chrysanthemums

Beautiful white chrysanthemums are emphasized by heavy gold on a soft floral landscape, while gold clouds create a striking and dream-like floral scene.

Gold leaf and gofun with mineral pigments on mulberry paper with gold clouds and a dark brown lacquer trim. Seal reads: Korin-Ga. Most likely used architecturally.