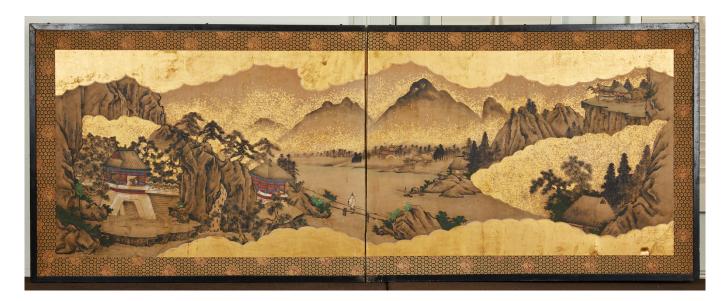

## Japanese Two Panel Screen: Chinese Mountain Landscape

A craggy mountain landscape with lake side pavillions. Mineral pigments, ink and gold leaf clouds and gold dust on mulberry paper. Fabric border with black lacquer trim.

## PRICE RANGE:

blue tier

| PERIOD:     | c.1880                         |
|-------------|--------------------------------|
| ORIGIN:     | Japan                          |
| DIMENSIONS: | 29" h x 75" w x 3/4" d         |
|             | 73.7cm h x 190.5cm w x 1.9cm d |
| ITEM #:     | S1951                          |
|             |                                |