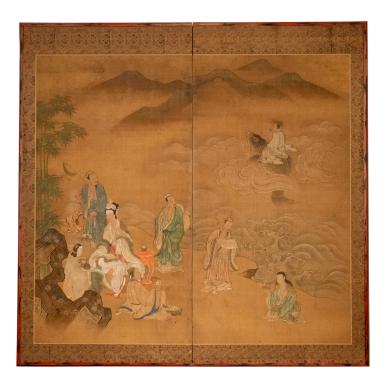

## Japanese Two Panel Screen: Chinese Literary Figures in Seascape

Fine Kano School painting on very fine silk with silk brocade border and red negoro-style trim. Seal is partially illegible. Can only read Hogan.

| <ul><li>PRICE RANGE:</li><li>blue tier</li></ul> |                                 |
|--------------------------------------------------|---------------------------------|
|                                                  |                                 |
| PERIOD:                                          | 18th century                    |
| ORIGIN:                                          | Japan                           |
| DIMENSIONS:                                      | 68" h x 69" w x 3/4" d          |
|                                                  | 172.7cm h x 175.3cm w x 1.9cm d |
| ITEM #:                                          | S0803                           |
|                                                  |                                 |
| ■ \$0-                                           | \$5,000 (black tier)            |
| <b>\$</b> 5,                                     | 001-\$10,000 (red tier)         |
| <b>\$</b> 10                                     | ),001-\$25,000 (blue tier)      |
| <b>\$2</b> 5                                     | 5,001-\$50,000 (yellow tier)    |