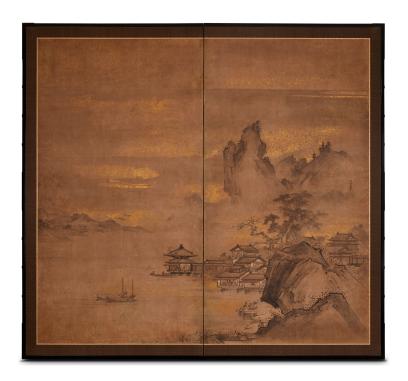

## Japanese Two Panel Screen: Chinese Landscape

Beautiful gold dust application creating atmosphere and clouds. Signature reads:
Nobutsune Kano. Kano School painting in ink on mulberry paper with delicate skillful application of gold dust.

## PRICE RANGE:

yellow tier

PERIOD: 18th Century

ORIGIN: Japan

DIMENSIONS: 67" h x 72" w x 3/4" d

 $170.2 \text{cm h} \times 182.9 \text{cm w} \times 1.9 \text{cm d}$ 

ITEM #: S1193

- \$0-\$5,000 (black tier)
- **\$5,001-\$10,000** (red tier)
- \$10,001-\$25,000 (blue tier)
- \$25,001-\$50,000 (yellow tier)
- \$50,001-\$100,000 (green tier)