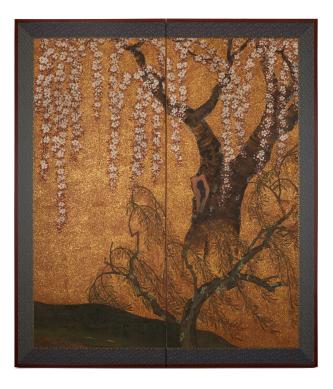

## Japanese Two-Panel Screen: Cherry Blossoms in Willow Landscape

Dramatic and beautifully executed cherry blossoms trickle down the two panels with natural willows calmly coexisting with luminous gold dust fading to the ground. Mineral pigments and heavy gold dust on mulberry paper with a silk brocade border, dark brown lacquer wood trim and cloth backing.

## PRICE RANGE:

yellow tier

| PERIOD:     | c.1850                          |
|-------------|---------------------------------|
| ORIGIN:     | Japan                           |
| DIMENSIONS: | 69 1/2" h x 60" w x 3/4" d      |
|             | 176.5cm h x 152.4cm w x 1.9cm d |
| ITEM #:     | S1902                           |
|             |                                 |