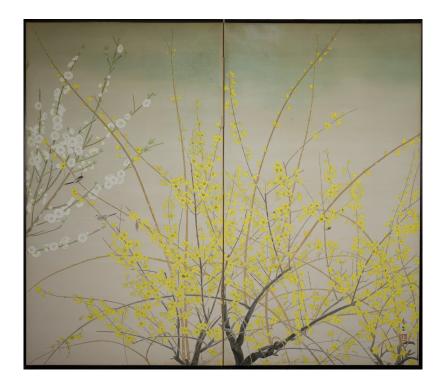

## Japanese Two Panel Screen: Cherry and Forsythia

Mineral pigments on silk. Signature and seal read: Shunsei (or Haruo)

## PRICE RANGE:

yellow tier

| PERIOD:     | c.1900                |  |
|-------------|-----------------------|--|
| ORIGIN:     | Japan                 |  |
| DIMENSIONS: | 68 1/2" h x 79 1/4" w |  |
|             | 174cm h x 201.3cm w   |  |
| ITEM #:     | S1820                 |  |
|             |                       |  |