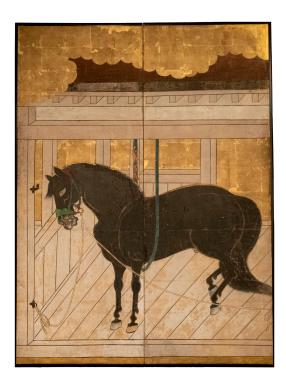

## Japanese Two Panel Screen: Black Stallion in Stable

Black Stallion in mineral pigments and gold leaf on mulberry paper with black lacquer trim. Part of a set of 4 screens (as shown in last photo), sold separately.

## orange tier

| PERIOD:     | c.1700                          |
|-------------|---------------------------------|
| ORIGIN:     | Japan                           |
| DIMENSIONS: | 65.5" h x 49" w x .75" d        |
|             | 166.4cm h x 124.5cm w x 1.9cm d |
| ITEM #:     | S2030                           |
|             |                                 |