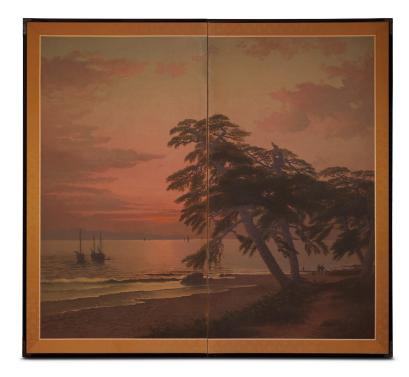

## Japanese Two Panel Screen: Beach Sunset with Boats

Western style landscape, oil on canvas, signature reads: K Suda.

## PRICE RANGE:

red tier

| PERIOD:     | Second half of the 19th century |
|-------------|---------------------------------|
| ORIGIN:     | Japan                           |
| DIMENSIONS: | 74" h x 68" w x 3/4" d          |
|             | 188cm h x 172.7cm w x 1.9cm d   |
| ITEM #:     | S1600                           |
|             |                                 |