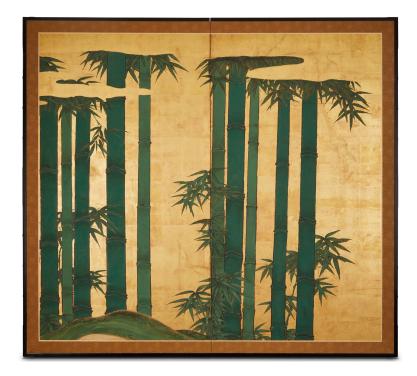

## Japanese Two Panel Screen: Bamboo on Gold

Bamboo grove on a knoll with stylized gold mist. Mineral pigments on gold leaf with silk brocade border.

## PRICE RANGE:

yellow tier

| PERIOD:     | Early 19th Century              |
|-------------|---------------------------------|
| ORIGIN:     | Japan                           |
| DIMENSIONS: | 69 1/2" h x 76 1/2" w x 3/4" d  |
|             | 176.5cm h x 194.3cm w x 1.9cm d |
| ITEM #:     | S0386                           |
|             |                                 |