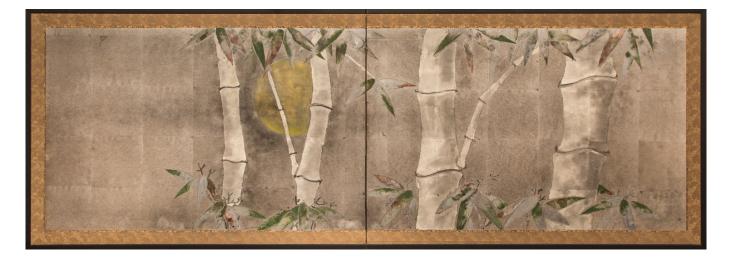

## Japanese Two Panel Screen: Bamboo in the Moonlight on Silver

Modern painting of the moon through a bamboo grove. Mineral pigments on silver.

## PRICE RANGE:

red tier

| PERIOD:     | c. 1950                      |
|-------------|------------------------------|
| ORIGIN:     | Japan                        |
| DIMENSIONS: | 24" h x 67" w x 3/4" d       |
|             | 61cm h x 170.2cm w x 1.9cm d |
| ITEM #:     | S1578                        |
|             |                              |