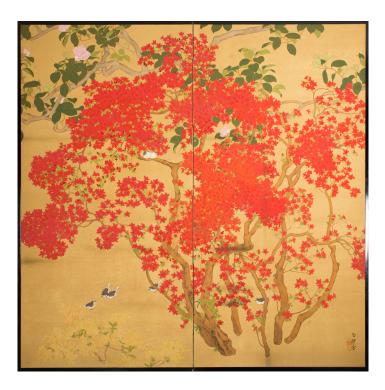

## Japanese Two Panel Screen: Azalea Tree With Birds

Beautifully painted vibrant azalea tree with finches, camellia tree, and yellow azaleas. Mineral pigments and gold dust on silk on gold background. Signature very stylized, best guess on the translation: Eison Utsushi.

## PRICE RANGE:

blue tier

| PERIOD:     | c 1930                          |
|-------------|---------------------------------|
| ORIGIN:     | Japan                           |
| DIMENSIONS: | 77" h x 77" w x 3/4" d          |
|             | 195.6cm h x 195.6cm w x 1.9cm d |
| ITEM #:     | S1703                           |
|             |                                 |