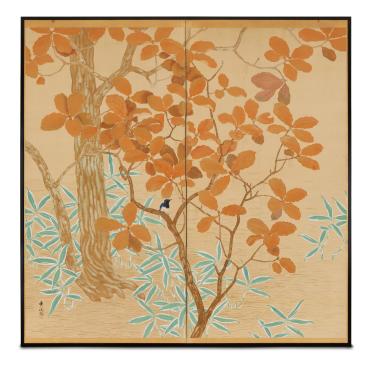

## Japanese Two Panel Screen: Autumn Magnolia

Magnolia accompanied by variegated bamboo and scattered pine needles. Mineral pigments on mulberry paper with wood trim. Signature and Seal read: Shuto.

## PRICE RANGE:

blue tier

| PERIOD:     | c.1930                          |
|-------------|---------------------------------|
| ORIGIN:     | Japan                           |
| DIMENSIONS: | 68 3/4" h x 68 3/4" w x 3/4" d  |
|             | 174.6cm h x 174.6cm w x 1.9cm d |
| ITEM #:     | S1999                           |
|             |                                 |