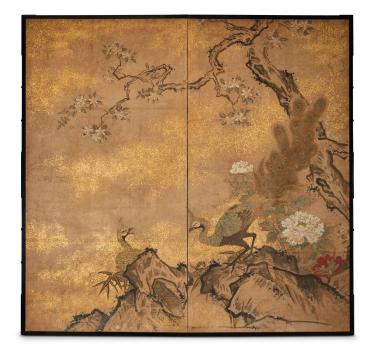

## Japanese Two Panel Screen: Amorous Pea-fowl in Craggy Garden Landscape

Ink and minimal color on mulberry paper with black lacquer trim.

## PRICE RANGE:

yellow tier

| PERIOD:     | c.1850                          |
|-------------|---------------------------------|
| ORIGIN:     | Japan                           |
| DIMENSIONS: | 55 1/4" h x 57" w x 3/4" d      |
|             | 140.3cm h x 144.8cm w x 1.9cm d |
| ITEM #:     | S2017                           |
|             |                                 |