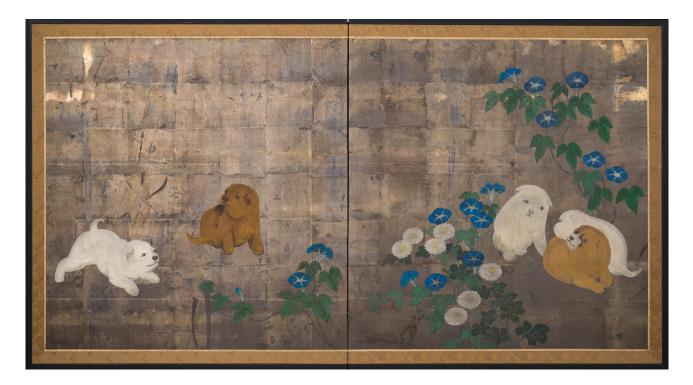

## Japanese Two Panel Screen: Akita Puppies and Morning Glories

on a nicely patinated silver ground.

## PRICE RANGE:

red tier

| PERIOD:     | c.1900               |
|-------------|----------------------|
| ORIGIN:     | Japan                |
| DIMENSIONS: | 35" h x 63 5/8" w    |
|             | 88.9cm h x 161.6cm w |
| ITEM #:     | S1795                |
|             |                      |