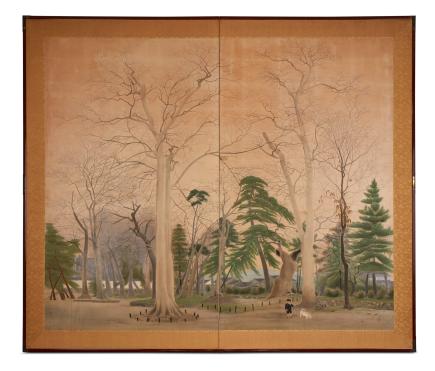

## Japanese Two Panel Screen: A Boy and His Shiba Dog on Temple Grounds

Artist: Katsumi Aizu, who won many awards at Inten Exhibition. Ink and mineral pigments on mulberry paper with a silk brocade border.

PRICE RANGE:

|             | <ul> <li>blue tier</li> </ul>   |
|-------------|---------------------------------|
|             |                                 |
| PERIOD:     | Early 20th century              |
| ORIGIN:     | Japan                           |
| DIMENSIONS: | 76 3/4" h x 90" w x 3/4" d      |
|             | 194.9cm h x 228.6cm w x 1.9cm d |
| ITEM #:     | S1009                           |