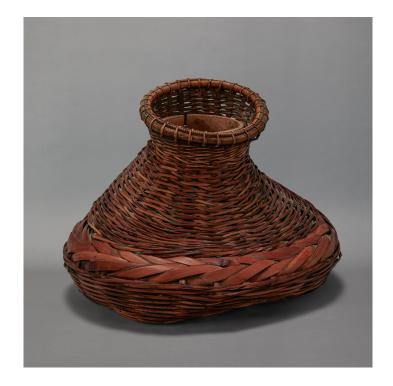

## Japanese Smoked Bamboo Flower Arranging (Ikebana) Basket

Of elegant form, the strongly woven basket has a large bulb base rising to a narrow tubular neck fitted with a wood cylinder inside for flower arranging. The shape alludes to the amorphous form of Daruma (Bodhidharma). Original Storage box For basket reference see: Containing Beauty, Japanese Bamboo Flower Baskets, by Toshiko M. McCallam. UCLA Museum of Cultural History. 1988.

## \$5,500

| PERIOD:     | c.1880                         |
|-------------|--------------------------------|
| ORIGIN:     | Japan                          |
| DIMENSIONS: | 9"h x 12"w x 10"d              |
|             | 22.9cm h x 30.5cm w x 25.4cm d |
| ITEM #:     | LB284                          |
|             |                                |