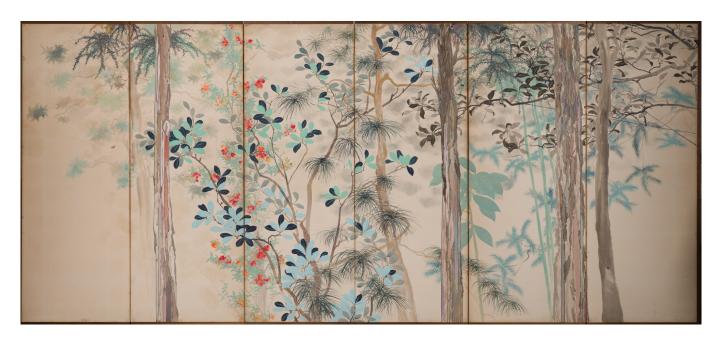

## Japanese Six Panel Screen: Various Trees in a Garden Landscape

with training lines on some branches, typical in Japanese arboreal sculpting. Colorful mineral pigments on paper. Beautiful hand-printed back paper.

## PRICE RANGE:

blue tier

| - |             |                       |
|---|-------------|-----------------------|
|   |             | 1025                  |
|   | PERIOD:     | c.1925                |
|   | ORIGIN:     | Japan                 |
|   | DIMENSIONS: | 69"h x 152"w          |
|   |             | 175.3cm h x 386.1cm w |
|   | ITEM #:     | S1788                 |
|   |             |                       |