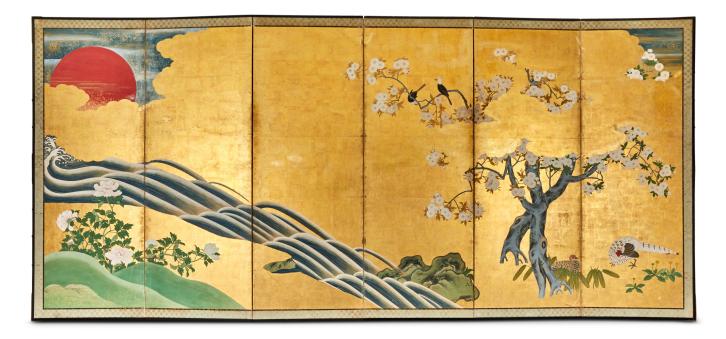

## Japanese Six Panel Screen: Spectacular Sun Rise

Sun rising above a spring landscape with cascading river and cherry in bloom. Mineral pigments on applied gold covered mulberry paper with a silk brocade border and black lacquered wood frame.

## green tier

| PERIOD:     | c.1860                          |
|-------------|---------------------------------|
| ORIGIN:     | Japan                           |
| DIMENSIONS: | 69" h x 150 1/2" w x 3/4" d     |
|             | 175.3cm h x 382.3cm w x 1.9cm d |
| ITEM #:     | S1979                           |
|             |                                 |