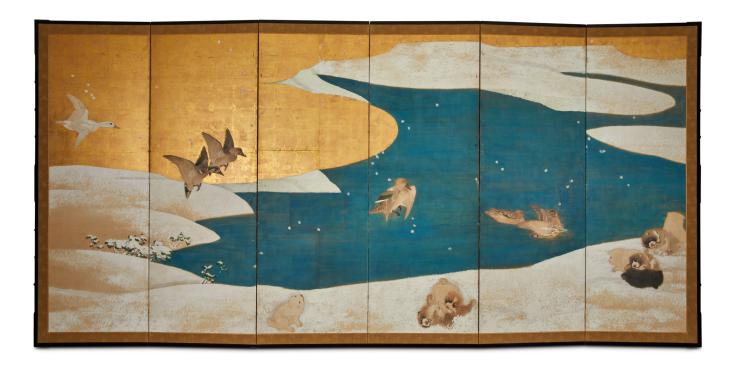

## Japanese Six Panel Screen: Snow Scene of Mallards in Winter Landscape with Romping Puppies (Akita)

Very unusual, bordering on surreal, puppies and ducks in a winter landscape. Mineral pigments on mulberry paper and gold with a silk brocade border.

## PRICE RANGE:

yellow tier

PERIOD: Second half of the 19th century

ORIGIN: Japan

DIMENSIONS: 67" h x 137" w x 3/4" d

170.2cm h x 348cm w x 1.9cm d

ITEM #: S0907

- \$0-\$5,000 (black tier)
- **\$5,001-\$10,000** (red tier)
- \$10,001-\$25,000 (blue tier)
- = \$25,001-\$50,000 (yellow tier)
- \$50,001-\$100,000 (green tier)
- over \$100,000 (orange tier)