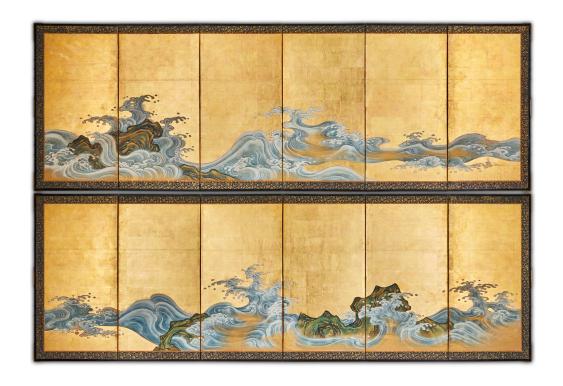

## Pair of Japanese Six Panel Screens: Rocky Coastal Seascape

Cresting waves over craggy outcrops. Mineral pigments on gold leaf with sillk brocade border and black lacquer trim with elaborate gilded mounts.

Original storage box, Signature on box reads: Kano Taisai Hitsu. Priced as a pair, can be sold separately. Measurements listed are for each screen.