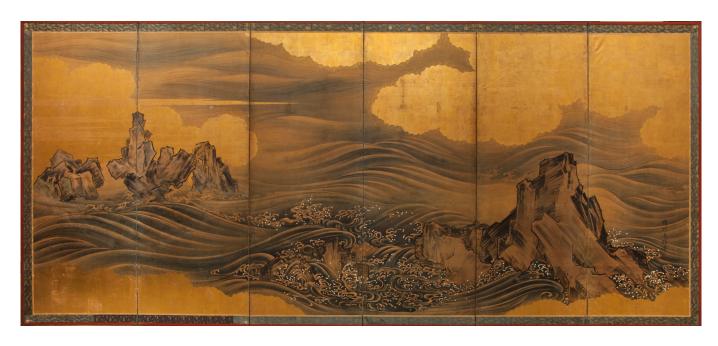

## Japanese Six Panel Screen: Rocks and Waves

Dramatic and emotional Kano School painting of a turbulent sea against rock formations with gold leaf clouds. Signature in the process of being read. Mineral pigments on gold leaf and mulberry paper with silk brocade border.

## orange tier

| PERIOD:     | 18th Century                  |
|-------------|-------------------------------|
| ORIGIN:     | Japan                         |
| DIMENSIONS: | 67 1/4" h x 150" w x 3/4" d   |
|             | 170.8cm h x 381cm w x 1.9cm d |
| ITEM #:     | S0708                         |
|             |                               |