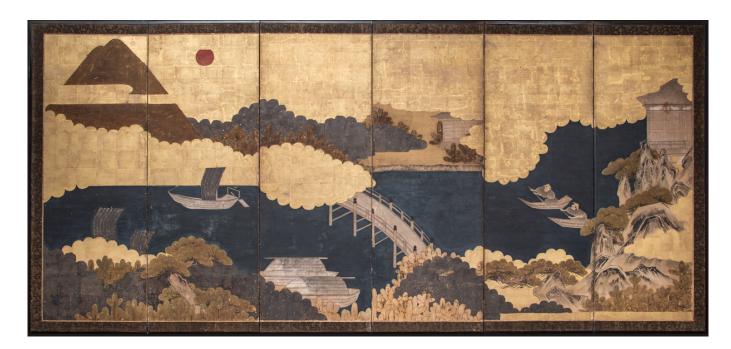

## Japanese Six Panel Screen: River Landscape

With uncommon subject matter including men dressed in Ainu style straw rain attire in small boats. Extremely rare painting in mineral pigments with various applied gold leaf techniques, with silk brocade borders.

## PRICE RANGE:

orange tier

| PERIOD:     | 1st half of 17th century      |
|-------------|-------------------------------|
| ORIGIN:     | Japan                         |
| DIMENSIONS: | 61" h x 131 1/2" w x 3/4" d   |
|             | 154.9cm h x 334cm w x 1.9cm d |
| ITEM #:     | S0852                         |
|             |                               |