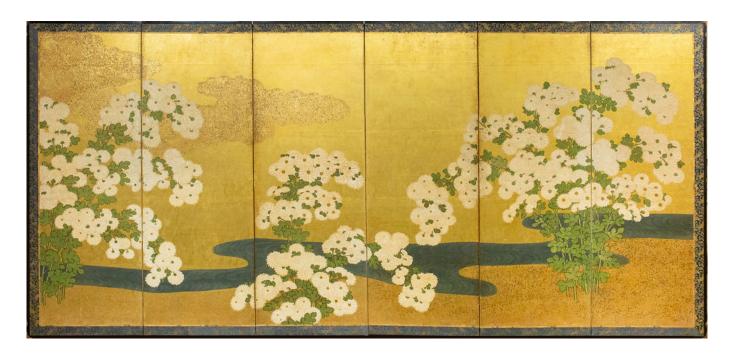

## Japanese Six Panel Screen: Rimpa School Chrysanthemums on Gold

An abundant use of gold with beautifully draped chrysanthemums and gold flake clouds. Mineral pigments, gofun, gold leaf on mulberry paper with a silk brocade border. Pair available, sold separately.

## PRICE RANGE:

green tier

PERIOD: First half of the 19th century

ORIGIN: Japan

DIMENSIONS: 67" h x 143" w x .75" d

170.2cm h x 363.2cm w x 1.9cm d

ITEM #: \$1675

- \$0-\$5,000 (black tier)
- \$5,001-\$10,000 (red tier)
- \$10,001-\$25,000 (blue tier)
- = \$25,001-\$50,000 (yellow tier)
- \$50,001-\$100,000 (green tier)
- over \$100,000 (orange tier)