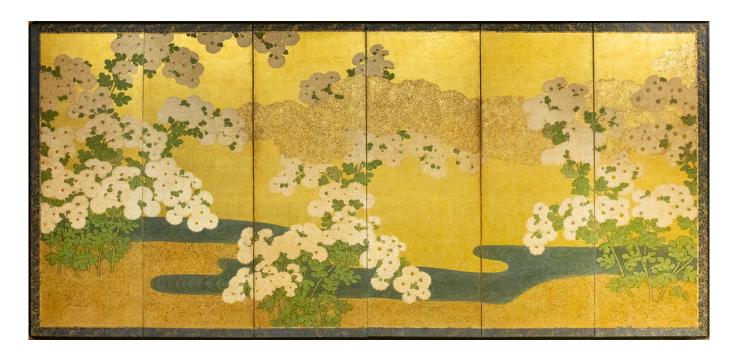

## Japanese Six Panel Screen: Rimpa School Chrysanthemums on Gold

An abundant use of gold with beautifully draped chrysanthemums and gold flake clouds. Mineral pigments, gofun, gold leaf on mulberry paper with a silk brocade border. Pair available, sold separately.

## PRICE RANGE:

green tier

PERIOD: First half of the 19th century

ORIGIN: Japan

DIMENSIONS: 67" h x 143" w x 3/4" d

 $170.2 cm \; h \; \times \; 363.2 cm \; w \; \times \; 1.9 cm \; d$ 

ITEM #: \$1674

- \$0-\$5,000 (black tier)
- **\$5,001-\$10,000** (red tier)
- \$10,001-\$25,000 (blue tier)
- = \$25,001-\$50,000 (yellow tier)
- \$50,001-\$100,000 (green tier)
- over \$100,000 (orange tier)