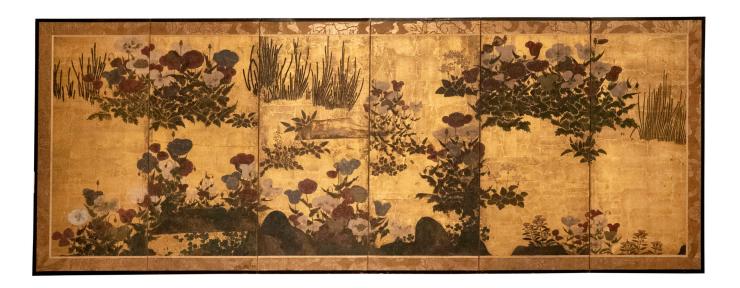

## Japanese Six Panel Screen: Poppies in a Garden Landscape

Rimpa School c.1700. Mineral pigments on gold leaf with period brocade border of gold and silk with black lacquer trim and elaborate etched bronze hardware. From the collection of Susan Wallach and Eykyn Maclean.

## PRICE RANGE:

orange tier

PERIOD: c.1700
ORIGIN: Japan

DIMENSIONS: 40 1/8" h x 104 1/4" w x 3/4" d

101.9cm h x 264.8cm w x 1.9cm d

ITEM #: S2028

- \$0-\$5,000 (black tier)
- \$5,001-\$10,000 (red tier)
- \$10,001-\$25,000 (blue tier)
- = \$25,001-\$50,000 (yellow tier)
- \$50,001-\$100,000 (green tier)
- over \$100,000 (orange tier)