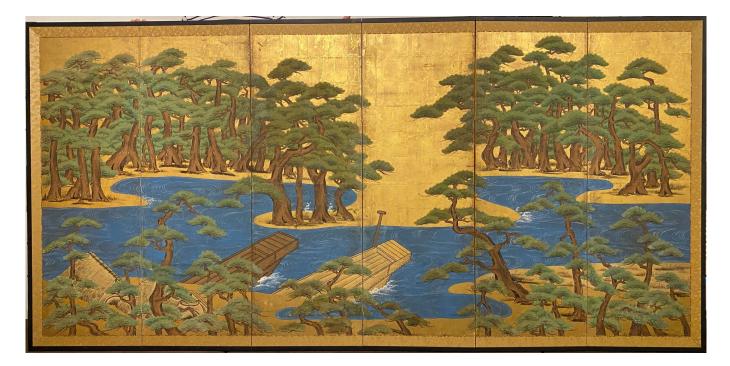

## Japanese Six Panel Screen: Pine Trees and Boats at Water's Edge

Hamamatsu (Pine Tree Island). Kano School painting in mineral pigments on gold leaf and mulberry paper with brocade border.

## PRICE RANGE:

blue tier

| PERIOD:     | Second half of the 19th century |
|-------------|---------------------------------|
| ORIGIN:     | Japan                           |
| DIMENSIONS: | 53"h x 108"w x 3/4"d            |
|             | 134.6cm h x 274.3cm w x 1.9cm d |
| ITEM #:     | S0978                           |
|             |                                 |