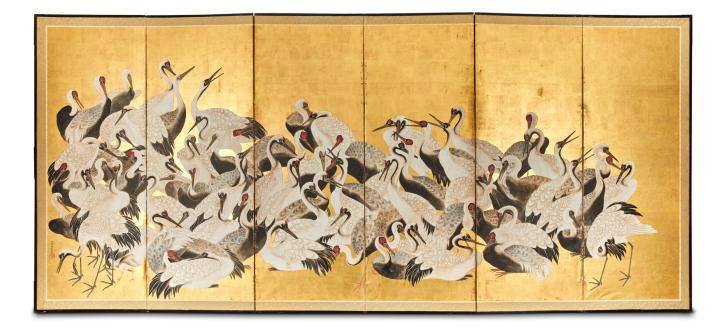

## Japanese Six Panel Screen – One Hundred Cranes

Mineral pigments and gold leaf on mulberry paper with silk brocade border and black lacquer trim. signed in lower left corner. Signature and seal read: Shoto To Bon'nu Hitsu

## green tier

| PERIOD:     | c.1875                          |
|-------------|---------------------------------|
| ORIGIN:     | Japan                           |
| DIMENSIONS: | 67 1/4" h x 148 1/2" w x 3/4" d |
|             | 170.8cm h x 377.2cm w x 1.9cm d |
| ITEM #:     | S1994                           |
|             |                                 |