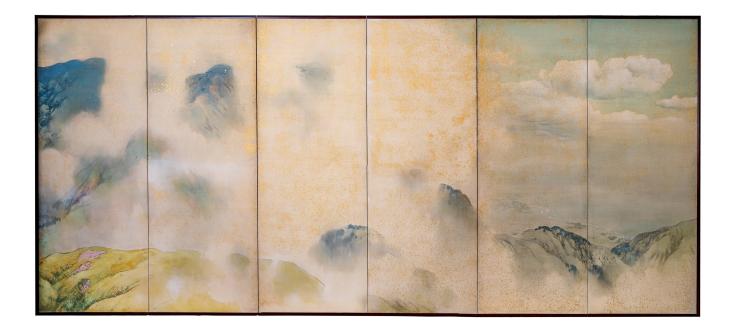

## Japanese Six Panel Screen: Mountains in the Mist with Tree-lined Foothills

Verdant landscape of mountains and rolling foothills shrouded in mist. Mineral pigments on silk with gold dust. Raw silk backing.

## PRICE RANGE:

yellow tier

| PERIOD:     | c.1900                          |
|-------------|---------------------------------|
| ORIGIN:     | Japan                           |
| DIMENSIONS: | 67" h x 148 1/2" w x 3/4" d     |
|             | 170.2cm h x 377.2cm w x 1.9cm d |
| ITEM #:     | S1857                           |
|             |                                 |