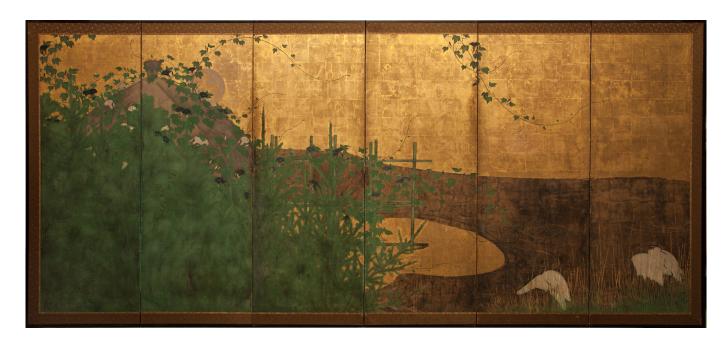

## Japanese Six Panel Screen: Moon Rising Over Minka (Thatched Cottage)

Rimpa School painting with morning glories, bamboo fence, flowering vine and egrets grooming by water's edge. Beautifully patinated gold leaf and rich mineral pigments on mulberry paper with silk brocade border.