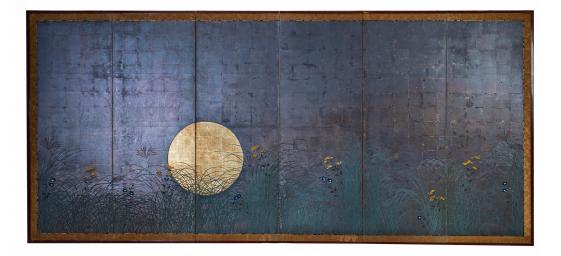

## Japanese Six Panel Screen: Moon and Wild Grasses

Strikingly beautiful gold moon rising through wild grasses on oxidized silver sky. Mineral pigments on gold and silver leaf with brocade and dark brown, lacquer frame.

## PRICE RANGE:

orange tier

| PERIOD:     | c.1750                          |
|-------------|---------------------------------|
| ORIGIN:     | Japan                           |
| DIMENSIONS: | 69 1/2" h x 149" w x 3/4" d     |
|             | 176.5cm h x 378.5cm w x 1.9cm d |
| ITEM #:     | S1866                           |
|             |                                 |