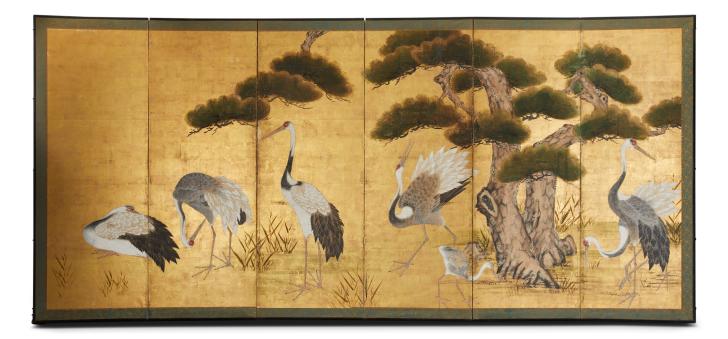

## Japanese Six Panel Screen: Manchurian Cranes

A Kano school painting of a sedge of manchurian cranes among reeds and an ancient pine tree. Beautifully painted with mineral pigments on extremely heavy gold leaf. Silk brocade border with black lacquer trim.

## PRICE RANGE:

green tier

| PERIOD:     | c.1750                          |
|-------------|---------------------------------|
| ORIGIN:     | Japan                           |
| DIMENSIONS: | 67 1/4" h x 144" w x 3/4" d     |
|             | 170.8cm h x 365.8cm w x 1.9cm d |
| ITEM #:     | S1958                           |
|             |                                 |