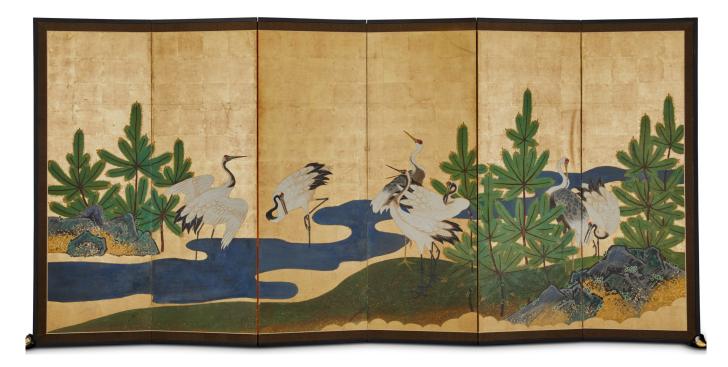

## Japanese Six Panel Screen: Manchurian Cranes and Pines on Gold

Young pines stand and cranes pose by river's edge. Kano School painting in mineral pigments and gold leaf on mulberry paper with silk brocade border.

## PRICE RANGE:

yellow tier

| PERIOD:     | Early 19th Century              |
|-------------|---------------------------------|
| ORIGIN:     | Japan                           |
| DIMENSIONS: | 59 1/2" h x 122" w x 3/4" d     |
|             | 151.1cm h x 309.9cm w x 1.9cm d |
| ITEM #:     | S0569                           |
|             |                                 |