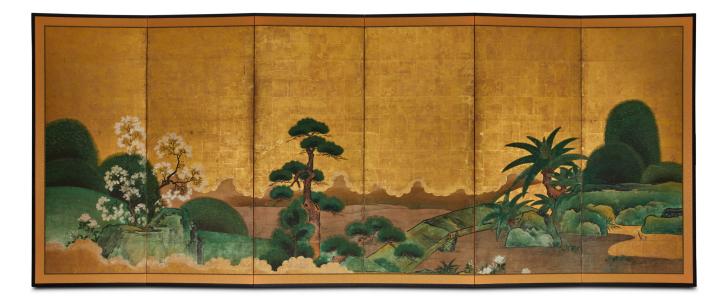

## Japanese Six Panel Screen: Japanese Manicured Garden Landscape

With palm tree, pine trees and shrubs and a foot bridge. Mineral pigments on gold leaf and mulberry paper with a silk brocade border.

## PRICE RANGE:

blue tier

| PERIOD:     | Early 19th Century              |
|-------------|---------------------------------|
| ORIGIN:     | Japan                           |
| DIMENSIONS: | 61" h x 148" w x 3/4" d         |
|             | 154.9cm h x 375.9cm w x 1.9cm d |
| ITEM #:     | S1005                           |
|             |                                 |