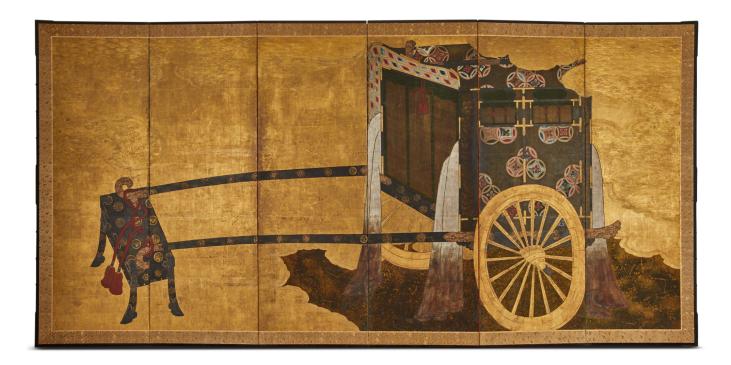

## Japanese Six Panel Screen: Imperial Cart (Gosho guruma)

The cart is beautifully decorated with sudare blinds, rare fabrics, decorative paintings and the Umebachi Family Crest. Mineral pigments on gold leaf with silk brocade border and black lacquer trim.

## PRICE RANGE:

orange tier

PERIOD: 17th century

ORIGIN: Japan

DIMENSIONS: 66 3/4" h x 136" w x 3/4" d

169.5cm h x 345.4cm w x 1.9cm d

ITEM #: S1975

- \$0-\$5,000 (black tier)
- \$5,001-\$10,000 (red tier)
- \$10,001-\$25,000 (blue tier)
- = \$25,001-\$50,000 (yellow tier)
- \$50,001-\$100,000 (green tier)
- over \$100,000 (orange tier)