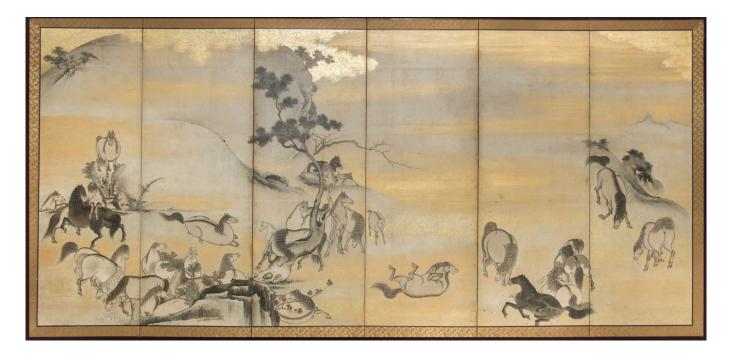

## Japanese Six Panel Screen: Horses in Gentle Landscape

Pigments and ink with soft gold on mulberry paper with silk brocade border.

## green tier

| PERIOD:     | Late 18th century               |
|-------------|---------------------------------|
| ORIGIN:     | Japan                           |
| DIMENSIONS: | 67 1/4" h x 146" w x 3/4" d     |
|             | 170.8cm h x 370.8cm w x 1.9cm d |
| ITEM #:     | S0165                           |
|             |                                 |