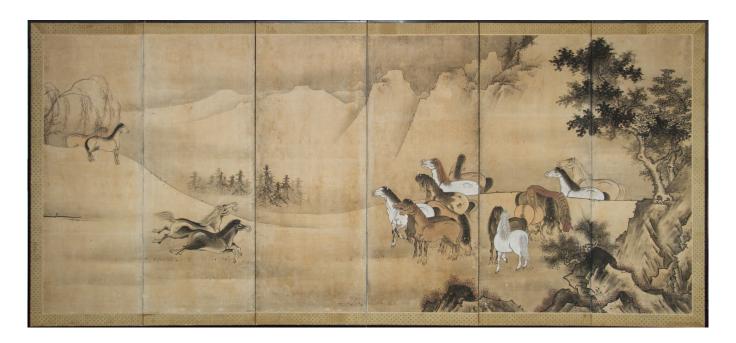

## Japanese Six Panel Screen: Horses In A Gentle Landscape

Vigorously painted, unusual subject. Unkoku School painting in ink and minimal color on mulberry paper with silk brocade border. Pair available, sold separately.

## PRICE RANGE:

green tier

PERIOD: c.1800
ORIGIN: Japan

DIMENSIONS: 60 1/2" h x 140" w x 3/4" d

 $153.7 \text{cm h} \times 355.6 \text{cm w} \times 1.9 \text{cm d}$ 

ITEM #: S0580B

- \$0-\$5,000 (black tier)
- \$5,001-\$10,000 (red tier)
- \$10,001-\$25,000 (blue tier)
- = \$25,001-\$50,000 (yellow tier)
- \$50,001-\$100,000 (green tier)
- over \$100,000 (orange tier)