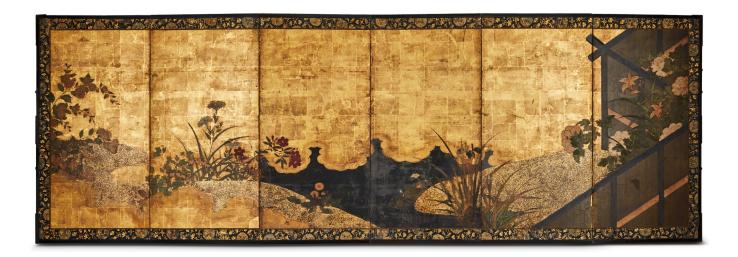

## Japanese Six Panel Screen: Flower Garden in the Mist

Various flowers on water's edge with a garden fence and gold dust with heavy gold leaf clouds.

Mineral pigments on gold with a silk brocade border and black lacquer trim. Back of screen reads: Kano Sanraku Hitsu. Attribution as follows: 6 panel small screen, with color spring summer flowers, unsigned. I attest this is by him. placed by previous owner. Naga cannot attest to this attribution.

## PRICE RANGE:

yellow tier

PERIOD: c.1820 ORIGIN: Japan

DIMENSIONS: 37 1/2" h x 108" w x 3/4" d

95.3cm h x 274.3cm w x 1.9cm d

ITEM #: \$1943

- \$0-\$5,000 (black tier)
- **\$5,001-\$10,000** (red tier)
- \$10,001-\$25,000 (blue tier)
- = \$25,001-\$50,000 (yellow tier)
- \$50,001-\$100,000 (green tier)